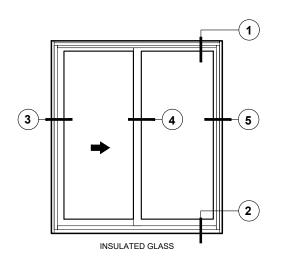

Details shown reflect the most commonly used configurations. Contact AWM for additional details and/or assistance.

03/21/19

INSULATED GLASS
UPPER INTERIOR GLAZED TRANSOM PANEL

INSULATED GLASS 3-LITE CONFIGURATION