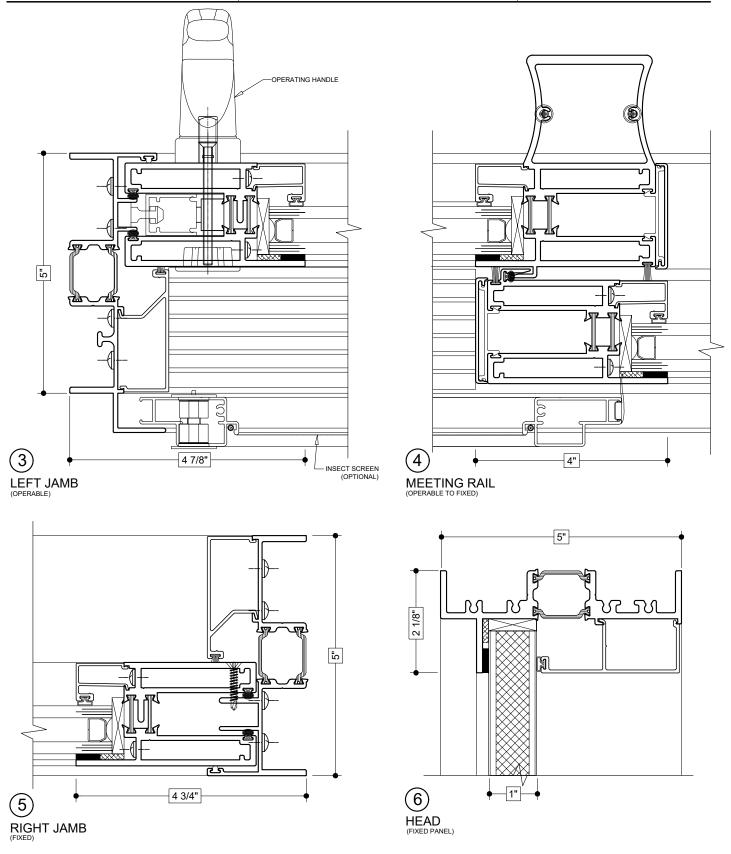

IMPOST
3-PIECE MULLION
DOUBLE SLIDE COMBINATION & FIXED

Details shown reflect the most commonly used configurations. Contact AWM for additional details and/or assistance.

03/21/19

Details shown reflect the most commonly used configurations. Contact AWM for additional details and/or assistance.