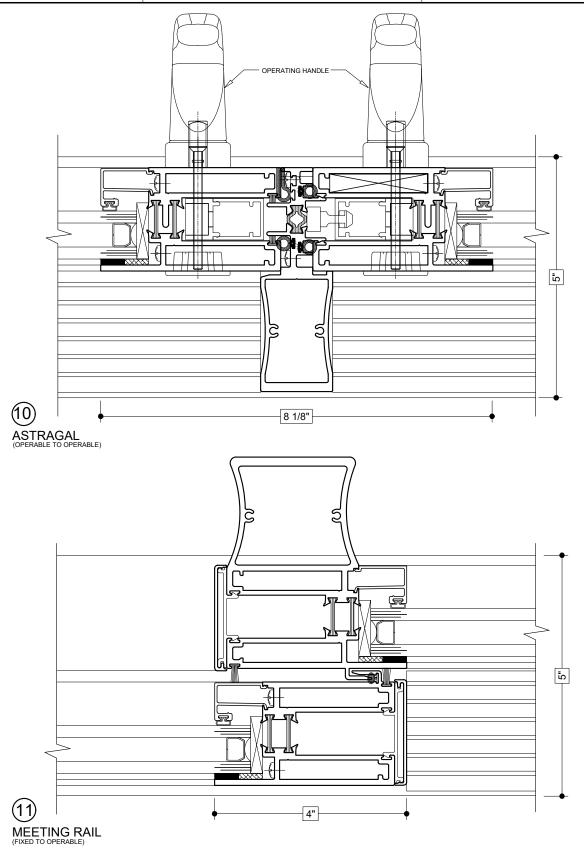

03/21/19

HALF SCALE DETAILS PAGE 4 OF 7

Tel: (201) 939-2200 Fax: (201) 939-2201

Details shown reflect the most commonly used configurations.

Contact AWM for additional details and/or assistance.

03/21/19

Tel: (201) 939-2200 Fax: (201) 939-2201