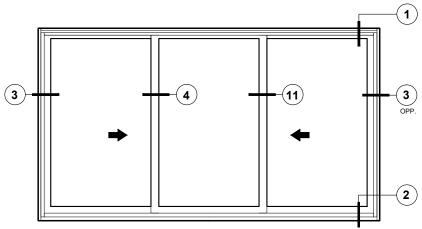

Details shown reflect the most commonly used configurations. Contact AWM for additional details and/or assistance.

03/21/19

INSULATED GLASS
UPPER INTERIOR GLAZED TRANSOM PANEL

INSULATED GLASS 3-LITE CONFIGURATION