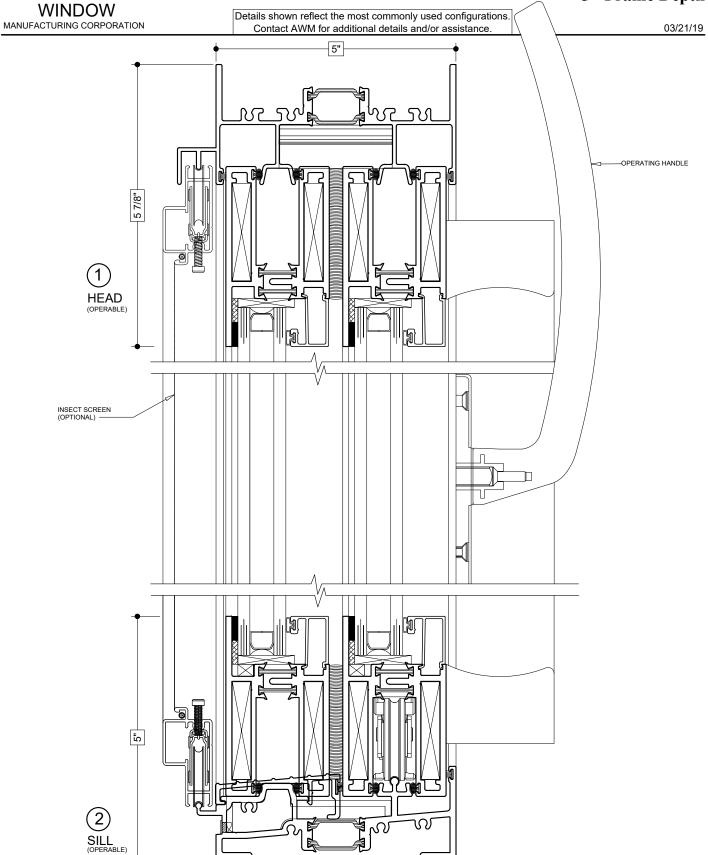

Details shown reflect the most commonly used configurations. Contact AWM for additional details and/or assistance.

03/21/19

INSULATED GLASS
UPPER INTERIOR GLAZED TRANSOM PANEL

INSULATED GLASS 3-LITE CONFIGURATION