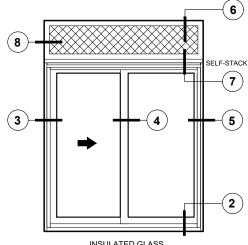

Details shown reflect the most commonly used configurations. Contact AWM for additional details and/or assistance.

03/21/19

INSULATED GLASS
UPPER INTERIOR GLAZED TRANSOM PANEL

INSULATED GLASS 3-LITE CONFIGURATION