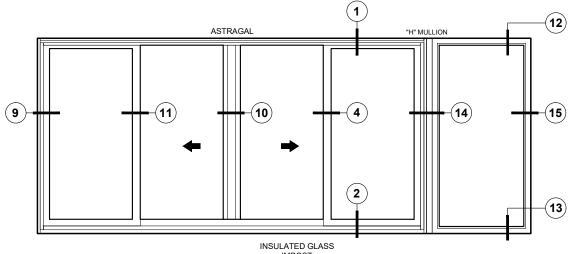

IMPOST
3-PIECE MULLION
DOUBLE SLIDE COMBINATION & FIXED

Details shown reflect the most commonly used configurations. Contact AWM for additional details and/or assistance.

03/21/19

Details shown reflect the most commonly used configurations. Contact AWM for additional details and/or assistance.