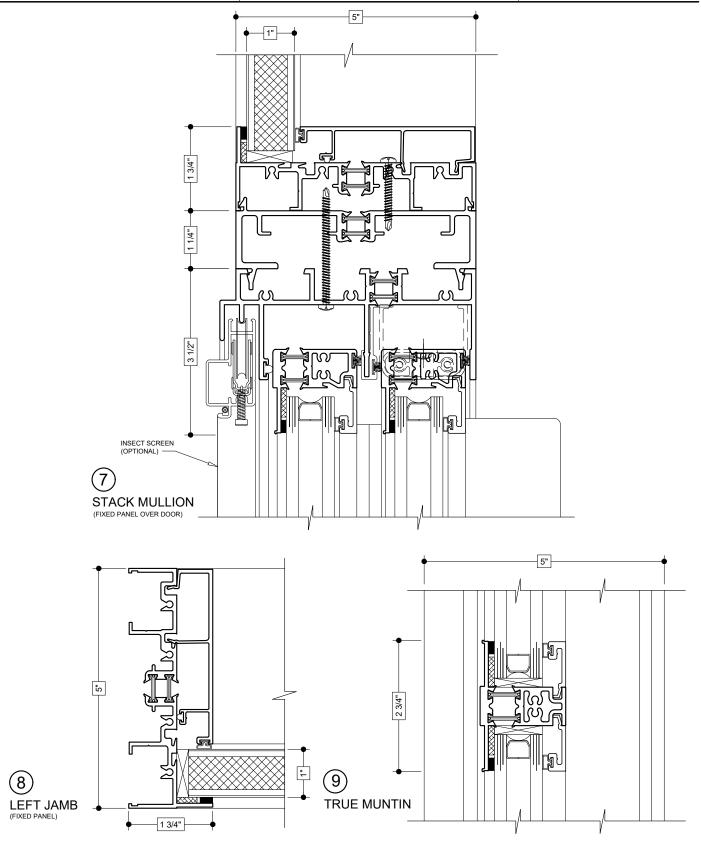

02/26/19

Door Details Series 950i Sliding Door 5" Frame Depth

02/26/19

Tel: (201) 939-2200 Fax: (201) 939-2201

HALF SCALE DETAILS PAGE 3 OF 8

Door Details Series 950i Sliding Door 5" Frame Depth

Details shown reflect the most commonly used configurations.
Contact AWM for additional details and/or assistance.