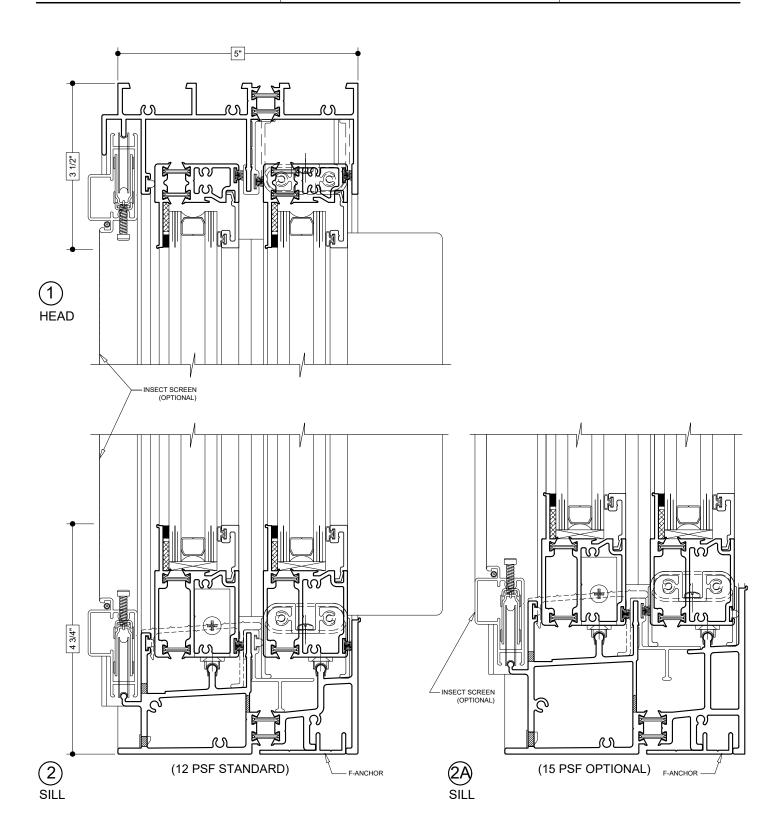

02/26/19

Door Details Series 950i Sliding Door 5" Frame Depth

02/26/19

Tel: (201) 939-2200 Fax: (201) 939-2201

HALF SCALE DETAILS PAGE 3 OF 8

Door Details Series 950i Sliding Door 5" Frame Depth

Details shown reflect the most commonly used configurations.
Contact AWM for additional details and/or assistance.