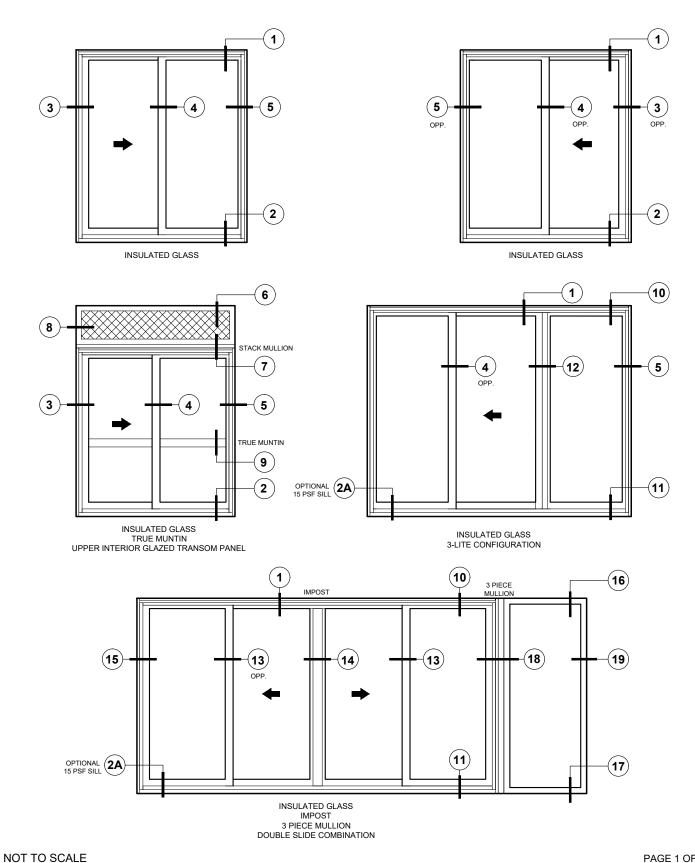

**Window Elevations** Series 950i **Sliding Door** 5" Frame Depth

Details shown reflect the most commonly used configurations. Contact AWM for additional details and/or assistance

02/26/19

Door Details Series 950i Sliding Door 5" Frame Depth