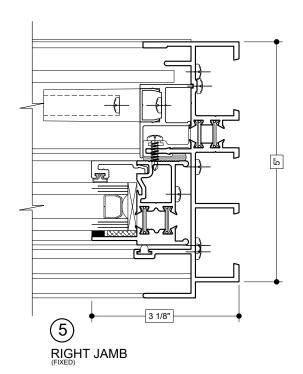

**Window Elevations** Series 950i **Sliding Door** 5" Frame Depth

Details shown reflect the most commonly used configurations. Contact AWM for additional details and/or assistance

02/26/19





Door Details Series 950i Sliding Door 5" Frame Depth

02/26/19





Door Details Series 950i Sliding Door 5" Frame Depth

02/26/19







Tel: (201) 939-2200 Fax: (201) 939-2201

HALF SCALE DETAILS PAGE 3 OF 8



Door Details Series 950i Sliding Door 5" Frame Depth

Details shown reflect the most commonly used configurations.
Contact AWM for additional details and/or assistance.

02/26/19



PAGE 4 OF 8

02/26/19





02/26/19





HALF SCALE DETAILS PAGE 6 OF 8

Tel: (201) 939-2200 Fax: (201) 939-2201

Details shown reflect the most commonly used configurations.

Contact AWM for additional details and/or assistance.

02/26/19





HALF SCALE DETAILS PAGE 7 OF 8

www.architecturalwindow.com





02/26/19