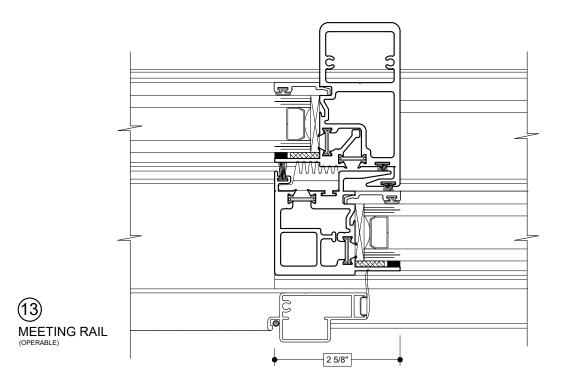

02/26/19

Door Details Series 950i Sliding Door 5" Frame Depth

02/26/19

Tel: (201) 939-2200 Fax: (201) 939-2201

HALF SCALE DETAILS PAGE 3 OF 8

Door Details Series 950i Sliding Door 5" Frame Depth

Details shown reflect the most commonly used configurations.
Contact AWM for additional details and/or assistance.