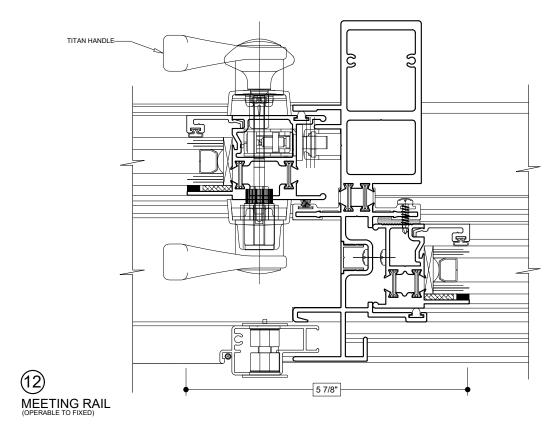

**Window Elevations** Series 950i **Sliding Door** 5" Frame Depth

Details shown reflect the most commonly used configurations. Contact AWM for additional details and/or assistance

02/26/19





Door Details Series 950i Sliding Door 5" Frame Depth

02/26/19





Door Details Series 950i Sliding Door 5" Frame Depth

02/26/19







Tel: (201) 939-2200 Fax: (201) 939-2201

HALF SCALE DETAILS PAGE 3 OF 8



Door Details Series 950i Sliding Door 5" Frame Depth

Details shown reflect the most commonly used configurations.
Contact AWM for additional details and/or assistance.

02/26/19



PAGE 4 OF 8

02/26/19





02/26/19





HALF SCALE DETAILS PAGE 6 OF 8

Tel: (201) 939-2200 Fax: (201) 939-2201

Details shown reflect the most commonly used configurations.

Contact AWM for additional details and/or assistance.

02/26/19





HALF SCALE DETAILS PAGE 7 OF 8

www.architecturalwindow.com





02/26/19