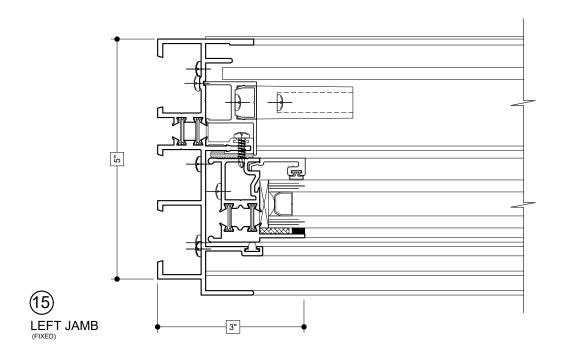

**Sliding Door** 5" Frame Depth

Details shown reflect the most commonly used configurations. Contact AWM for additional details and/or assistance

02/26/19





Door Details Series 950i Sliding Door 5" Frame Depth

02/26/19





Door Details Series 950i Sliding Door 5" Frame Depth

02/26/19







Tel: (201) 939-2200 Fax: (201) 939-2201

HALF SCALE DETAILS PAGE 3 OF 8



Door Details Series 950i Sliding Door 5" Frame Depth

Details shown reflect the most commonly used configurations.
Contact AWM for additional details and/or assistance.

02/26/19



PAGE 4 OF 8

02/26/19





02/26/19





HALF SCALE DETAILS PAGE 6 OF 8

Tel: (201) 939-2200 Fax: (201) 939-2201

Details shown reflect the most commonly used configurations.

Contact AWM for additional details and/or assistance.

02/26/19





HALF SCALE DETAILS PAGE 7 OF 8

www.architecturalwindow.com





02/26/19