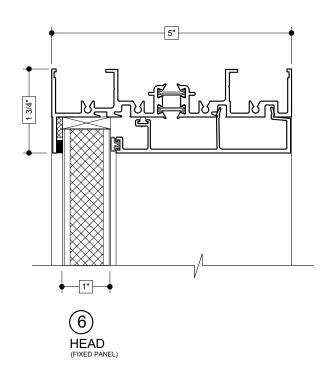

02/26/19

Door Details Series 950i Sliding Door 5" Frame Depth

02/26/19

Tel: (201) 939-2200 Fax: (201) 939-2201

HALF SCALE DETAILS PAGE 3 OF 8

Door Details Series 950i Sliding Door 5" Frame Depth

Details shown reflect the most commonly used configurations.
Contact AWM for additional details and/or assistance.